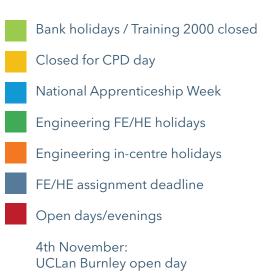

|     | November 2023 |      |     |       |     |     |  |  |  |
|-----|---------------|------|-----|-------|-----|-----|--|--|--|
| Sun | Mon           | Tues | Wed | Thurs | Fri | Sat |  |  |  |
| 29  | 30            | 31   | 1   | 2     | 3   |     |  |  |  |
| 5   | 6             | 7    | 8   | 9     | 10  | 11  |  |  |  |
| 12  | 13            | 14   | 15  | 16    | 17  | 18  |  |  |  |
| 19  | 20            | 21   | 22  | 23    | 24  | 25  |  |  |  |
| 26  | 27            | 28   | 29  | 30    | 1   | 2   |  |  |  |